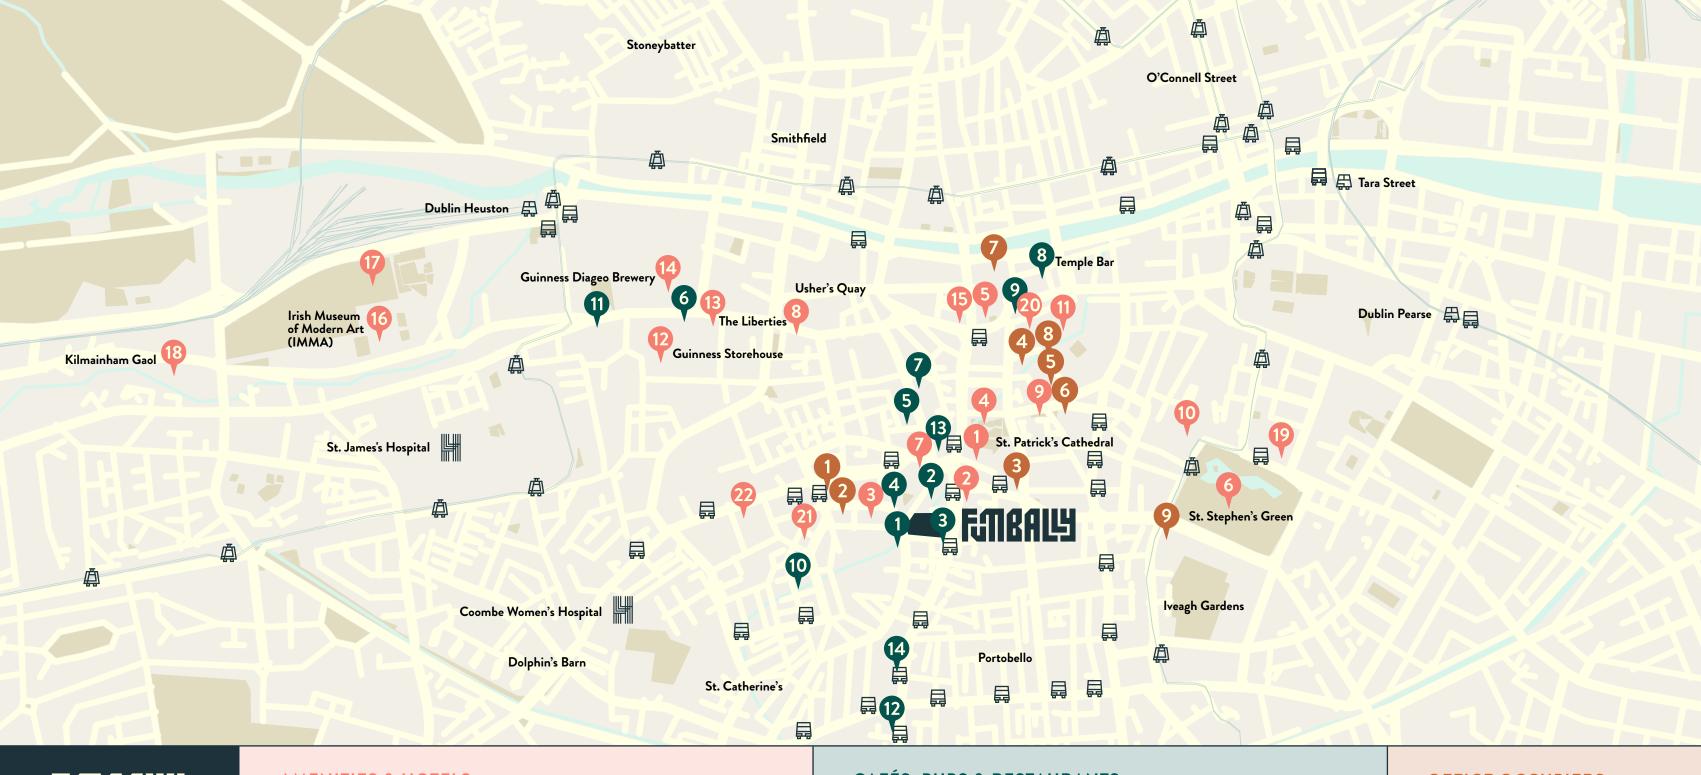

## EMBALL!

A vibrant location, situated between Dublin's old heart and modern spirit

www.fumbally.ie

## **AMENITIES & HOTELS**

- 1 St. Patrick's Cathedral
- 2 Maldron Hotel Kevin Street
- Teeling Whiskey Distillery
- 4 St. Patrick's Park
- 5 Christ Church Cathedral
- 6 St. Stephen's Green
- 7 Hyatt Centric
- Tryatt Schille
- 3 The Liberties Dublin
- Radisson Blu Royal Hotel, Dublin Stephen's Green Shopping Centre
- 1 Dublin Castle

- @ Guinness Storehouse
- Vicar Street
- Guinness Brewery Diageo
- Dublinia
- (Inish Museum of Modern Art (IMMA)
- The Gardens at the Royal Hospital Kilmainham
- 13 Kilmainham Gaol
- 19 The Shelbourne Hotel
- 20 Jurys Inn Christchurch Dublin
- Oscar Square
- Weaver Park

## CAFÉS, PUBS & RESTAURANTS

- 1 Hen's Teeth
- 2 The Cheeky Piglet
- 3 The Fumbally
- 4 Tenters Gastropub
- 5 Anti Social Bar Dublin
- 6 Guinness Open Gate Brewery
- 7 Jackie's

- Queen of Tarts Cow's Lane
- 9 The Bull & Castle
- \_
- Soul FoodBell Pesto Café
- 12 Clanbrassil House
- 13 Two Pups
- Gaillot et Gray

- **OFFICE OCCUPIERS**
- Banach
- 2 Infineon Technologies
- 3 Kevin Street District Garda Station
- 4 Chief State Solicitor's Office
- Squarespace
- 6 New Relic
- Dublin City Council
- 8 Analytic Partners Ltd.
- KPMG Ireland